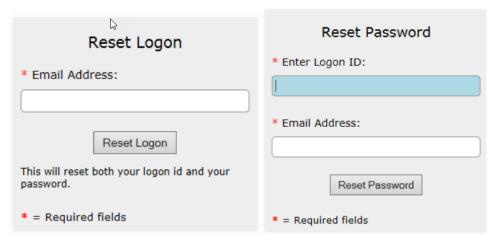

## Quick Tips: How to Reset Your Patient Portal ID or Password

To reset your My Health My Way Patient Portal Login ID or Password please navigate to the log in screen in your browser or on the app.

Then click the following links and follow the prompts accordingly: