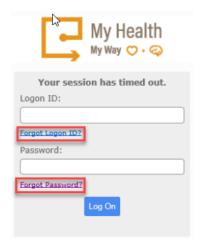

## Quick Tips: How to Reset Your Patient Portal ID or Password

To reset your My Health My Way Patient Portal Login ID or Password please navigate to the log in screen in your browser or on the app.

Then click the following links and follow the prompts accordingly: